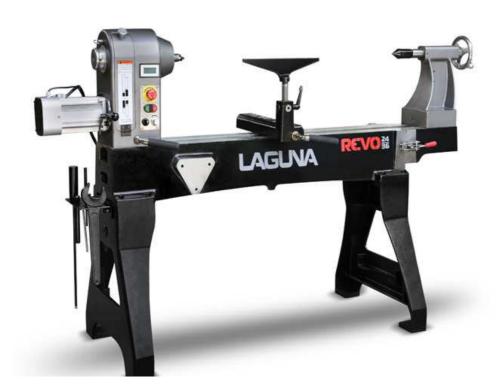

## Laguna Lathe

## LAGUVA

## REVO 24 x 36 - 3HP Lathe

### Laguna REVO 24 x 36 Lathe

Laguna tools is leading the Revo-lution in lathes. The new generation lathe has more mass than an other machine in its class, less vibration and a revolutionary servo motor drive system for much higher torque in low RPM. Expect the REVO to exceed your expectations.